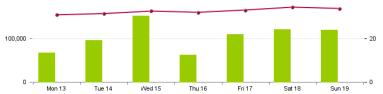

#### Intra-Day Gas Market (MI-GAS)

Total

Purchases SRG

Price - Continuous trading

€/MWh

- 40

Price - AGS's segment

Volumes - Continuous trading

Volumes - AGS's segment