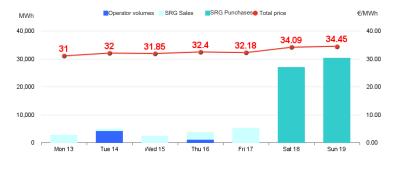

# Market for the trading of gas stored (MGS-GAS)

Sales SRG

| Week                           | Storage                                                   | 20     | 19     |  |
|--------------------------------|-----------------------------------------------------------|--------|--------|--|
| (1)                            | Stogit                                                    | 32.57  | 31.92  |  |
| Price. <sup>(1)</sup><br>€/MWh | Edison Stoccaggio                                         | -      | -      |  |
| Civivii                        | Total                                                     | 32.57  | 31.92  |  |
| Volumes.<br>MWh                | Stogit                                                    | 76,099 | 45,328 |  |
|                                | Edison Stoccaggio                                         | -      | -      |  |
|                                | Total                                                     | 76,099 | 45,328 |  |
| SRG Activity.<br>MWh           | Purchases                                                 | 57,346 |        |  |
|                                | Balancing <sup>(2)</sup><br>Other purposes <sup>(3)</sup> | 57,346 | -      |  |
|                                | Sales                                                     | 13,648 | 20,705 |  |
|                                | Balancing (2)<br>Other purposes (3)                       | 13,648 | 20,705 |  |