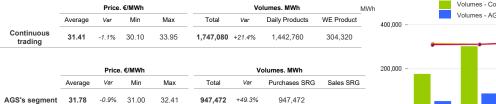

AGS's segment

# **Gas Markets**

Week n° 20 from 13 to 19 May 2024

## **Spot Gas Market (MP-GAS)**

### Day-Ahead Gas Market (MGP-GAS)





#### Intra-Day Gas Market (MI-GAS)



Total

Purchases SRG



Price - Continuous trading

€/MWh

- 40

Price - AGS's segment

Volumes - Continuous trading

Volumes - AGS's segment

# Market for the trading of gas stored (MGS-GAS)

Sales SRG

| Week                           | Storage                                                   | 20     | 19     |  |
|--------------------------------|-----------------------------------------------------------|--------|--------|--|
| (1)                            | Stogit                                                    | 32.57  | 31.92  |  |
| Price. <sup>(1)</sup><br>€/MWh | Edison Stoccaggio                                         | -      | -      |  |
| Civivii                        | Total