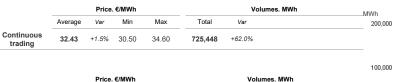

#### Intra-Day Gas Market (MI-GAS)

Total

Purchases SRG

Price - Continuous trading

€/MWh

- 40

Price - AGS's segment

Volumes - Continuous trading