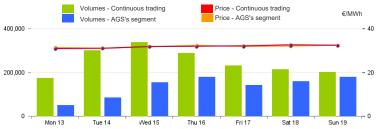

### Day-Ahead Gas Market (MGP-GAS)

#### Intra-Day Gas Market (MI-GAS)

Total

Purchases SRG

Price - Continuous trading

€/MWh

- 40

Price - AGS's segment

Volumes - Continuous trading

Volumes - AGS's segment