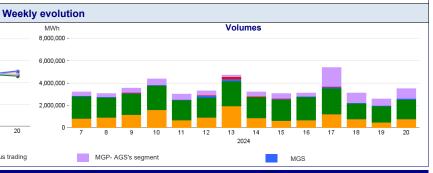

#### Intra-Day Gas Market (MI-GAS)

Total

Purchases SRG

Price - Continuous trading

€/MWh

- 40

Price - AGS's segment

Volumes - Continuous trading

Volumes - AGS's segment