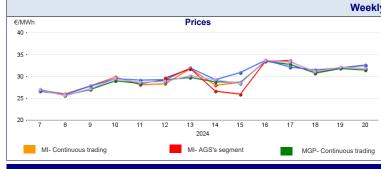

#### Intra-Day Gas Market (MI-GAS)

Total

Purchases SRG

Price - Continuous trading

€/MWh

- 40

Price - AGS's segment

Volumes - Continuous trading